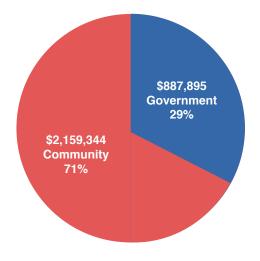

\$3 million raised to March 31, 2023

Thank you to our supporters www.buildingonthebest.ca